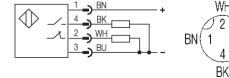

## **Electrical Data**

Current DC Switching function NO/NC PNP Output 24V DC Rated operational voltage Ue Rated operational current le 200mA Supply Voltage 10...30V DC < 10% from UB Ripple Frequency of Supply Voltage DC No-load supply current <20mA Voltage drop <2,5V Short protection yes Protected against polarity reversal yes Rated insulation voltage 250V AC Output resistance 33kOhm max. Load capacity 1µF