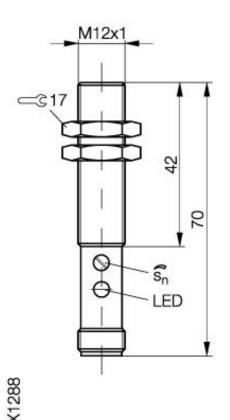

#### **Mechanical Data**

MeasurementsM12x70Housing materialnickel plated brassMaterial of sensing facePMMADegree of protectionIP67ConnectionConnector S4 (M12)Weigth30gRecommended connectorBKS-S20-8